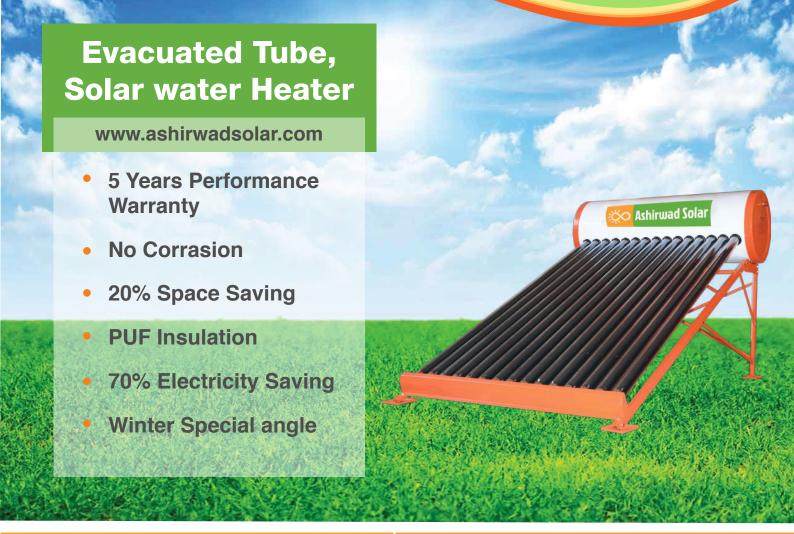

## **Technical Specifications:**

| Capacity                                             | 100                                                                                                                                                                                                                                                                                                                                                                                                                                                                                                                                                                                                                                                                                                                                                                                                                                                                                                                                                                                                                                                                                                                                                                                                                                                                                                                                                                                                                                                                                                                                                                                                                                                                                                                                                                                                                                                                                                                                                                                                                                                                                                                           | 150                                         | 200          | 300                                         | 500           | 1000                                              |
|------------------------------------------------------|-------------------------------------------------------------------------------------------------------------------------------------------------------------------------------------------------------------------------------------------------------------------------------------------------------------------------------------------------------------------------------------------------------------------------------------------------------------------------------------------------------------------------------------------------------------------------------------------------------------------------------------------------------------------------------------------------------------------------------------------------------------------------------------------------------------------------------------------------------------------------------------------------------------------------------------------------------------------------------------------------------------------------------------------------------------------------------------------------------------------------------------------------------------------------------------------------------------------------------------------------------------------------------------------------------------------------------------------------------------------------------------------------------------------------------------------------------------------------------------------------------------------------------------------------------------------------------------------------------------------------------------------------------------------------------------------------------------------------------------------------------------------------------------------------------------------------------------------------------------------------------------------------------------------------------------------------------------------------------------------------------------------------------------------------------------------------------------------------------------------------------|---------------------------------------------|--------------|---------------------------------------------|---------------|---------------------------------------------------|
| Suitable for                                         | 1-3 persons                                                                                                                                                                                                                                                                                                                                                                                                                                                                                                                                                                                                                                                                                                                                                                                                                                                                                                                                                                                                                                                                                                                                                                                                                                                                                                                                                                                                                                                                                                                                                                                                                                                                                                                                                                                                                                                                                                                                                                                                                                                                                                                   | 3-4 persons                                 | 5-7 persons  | 8-10 persons                                | 18-20 persons | 35+ persons                                       |
| Hot water connections                                | 1 point                                                                                                                                                                                                                                                                                                                                                                                                                                                                                                                                                                                                                                                                                                                                                                                                                                                                                                                                                                                                                                                                                                                                                                                                                                                                                                                                                                                                                                                                                                                                                                                                                                                                                                                                                                                                                                                                                                                                                                                                                                                                                                                       | 1 point                                     | 1 to 2 point | 2 to 3 point                                | 3 to 5 point  | -                                                 |
| Expected annual Savings                              | 11000                                                                                                                                                                                                                                                                                                                                                                                                                                                                                                                                                                                                                                                                                                                                                                                                                                                                                                                                                                                                                                                                                                                                                                                                                                                                                                                                                                                                                                                                                                                                                                                                                                                                                                                                                                                                                                                                                                                                                                                                                                                                                                                         | 17000                                       | 22000        | 30000                                       | 50000         | -                                                 |
| Area Required                                        | 1.1m x 1.8 m                                                                                                                                                                                                                                                                                                                                                                                                                                                                                                                                                                                                                                                                                                                                                                                                                                                                                                                                                                                                                                                                                                                                                                                                                                                                                                                                                                                                                                                                                                                                                                                                                                                                                                                                                                                                                                                                                                                                                                                                                                                                                                                  | 1.5 m x 1.8 m                               | 2.0m x 1.8m  | 2.8m x 1.8m                                 | 3.7m x 1.8m   | -                                                 |
| No. Of Tubes                                         | 10                                                                                                                                                                                                                                                                                                                                                                                                                                                                                                                                                                                                                                                                                                                                                                                                                                                                                                                                                                                                                                                                                                                                                                                                                                                                                                                                                                                                                                                                                                                                                                                                                                                                                                                                                                                                                                                                                                                                                                                                                                                                                                                            | 15                                          | 20           | 30                                          | 32            | 100                                               |
| Tube Size                                            | 58x1800mm                                                                                                                                                                                                                                                                                                                                                                                                                                                                                                                                                                                                                                                                                                                                                                                                                                                                                                                                                                                                                                                                                                                                                                                                                                                                                                                                                                                                                                                                                                                                                                                                                                                                                                                                                                                                                                                                                                                                                                                                                                                                                                                     | 58x1800mm                                   | 58x1800mm    | 58x1800mm                                   | 58x2100mm     | 58x1800mm                                         |
| Circulation                                          | Thermosyphon                                                                                                                                                                                                                                                                                                                                                                                                                                                                                                                                                                                                                                                                                                                                                                                                                                                                                                                                                                                                                                                                                                                                                                                                                                                                                                                                                                                                                                                                                                                                                                                                                                                                                                                                                                                                                                                                                                                                                                                                                                                                                                                  |                                             |              |                                             |               |                                                   |
| Hot Water Temp                                       | 60 degree celcius                                                                                                                                                                                                                                                                                                                                                                                                                                                                                                                                                                                                                                                                                                                                                                                                                                                                                                                                                                                                                                                                                                                                                                                                                                                                                                                                                                                                                                                                                                                                                                                                                                                                                                                                                                                                                                                                                                                                                                                                                                                                                                             |                                             |              |                                             |               |                                                   |
| Overnight Temp Drop                                  | 5 degree celcius                                                                                                                                                                                                                                                                                                                                                                                                                                                                                                                                                                                                                                                                                                                                                                                                                                                                                                                                                                                                                                                                                                                                                                                                                                                                                                                                                                                                                                                                                                                                                                                                                                                                                                                                                                                                                                                                                                                                                                                                                                                                                                              |                                             |              |                                             |               |                                                   |
| Inner Tank                                           | MS/SS304/GI                                                                                                                                                                                                                                                                                                                                                                                                                                                                                                                                                                                                                                                                                                                                                                                                                                                                                                                                                                                                                                                                                                                                                                                                                                                                                                                                                                                                                                                                                                                                                                                                                                                                                                                                                                                                                                                                                                                                                                                                                                                                                                                   |                                             |              |                                             |               |                                                   |
| Coating                                              | GI Pre Coated                                                                                                                                                                                                                                                                                                                                                                                                                                                                                                                                                                                                                                                                                                                                                                                                                                                                                                                                                                                                                                                                                                                                                                                                                                                                                                                                                                                                                                                                                                                                                                                                                                                                                                                                                                                                                                                                                                                                                                                                                                                                                                                 |                                             |              |                                             |               |                                                   |
| Tank Insulation                                      | PUF                                                                                                                                                                                                                                                                                                                                                                                                                                                                                                                                                                                                                                                                                                                                                                                                                                                                                                                                                                                                                                                                                                                                                                                                                                                                                                                                                                                                                                                                                                                                                                                                                                                                                                                                                                                                                                                                                                                                                                                                                                                                                                                           |                                             |              |                                             |               |                                                   |
| Higher<br>Energy<br>Absorption                       | Triple Layer<br>Evacuated<br>Tube Collector                                                                                                                                                                                                                                                                                                                                                                                                                                                                                                                                                                                                                                                                                                                                                                                                                                                                                                                                                                                                                                                                                                                                                                                                                                                                                                                                                                                                                                                                                                                                                                                                                                                                                                                                                                                                                                                                                                                                                                                                                                                                                   |                                             | r r          | Superior heat<br>etention of<br>acuum Tubes |               | Veather<br>esistant<br>rame                       |
| CFC Free<br>PUF<br>inside<br>Machine<br>Injected PUF | the set of | DGI with<br>pecial Anti<br>PC 480<br>icrons |              | uitable for<br>lard water                   | SCALING S     | /linimum<br>Scaling in<br>Tubes                   |
| 5 Years<br>Warranty                                  |                                                                                                                                                                                                                                                                                                                                                                                                                                                                                                                                                                                                                                                                                                                                                                                                                                                                                                                                                                                                                                                                                                                                                                                                                                                                                                                                                                                                                                                                                                                                                                                                                                                                                                                                                                                                                                                                                                                                                                                                                                                                                                                               | isy to<br>stall                             |              | Powder<br>Coated<br>Frames                  | EE            | Efficient,<br>Elegant &<br>Enviroment<br>Friendly |